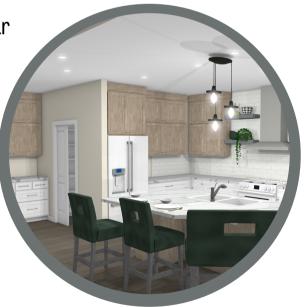

Breathtaking PRIME golf course view!

Large spacious Entry

8' tall entry door

Large kitchen with island

Kitchen flex area: Coffee Bar / Beverage bar

Walk-in Pantry with counter (optional sink)

Great Room with 10-1/2' ceiling