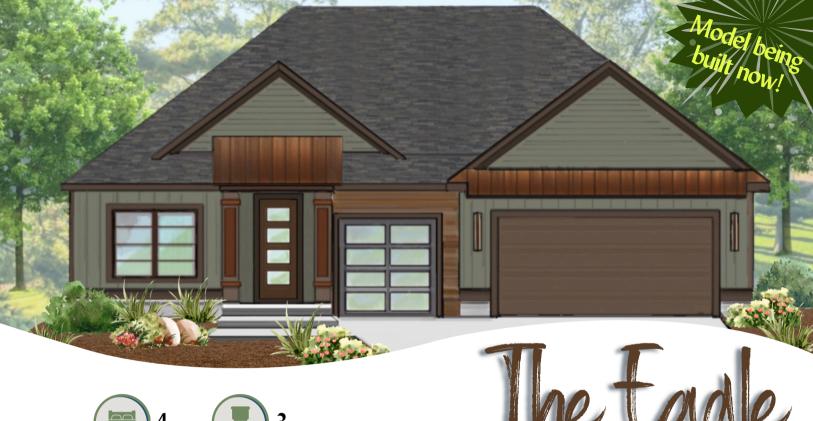

Breathtaking PRIME golf course view!

Large spacious Entry

8' tall entry door

Large kitchen with island

Kitchen flex area: Coffee Bar / Beverage bar

Walk-in Pantry with counter (optional sink)

Great Room with 10-1/2' ceiling

Large windows throughout

Master Suite with walk-in closet

laundry room connected to master closet

2nd Bedroom with full bath

Mud entry bench, hooks /closet

Lower Level with Bedroom #3&4

Lower Full Bath

Family Room with covered patio