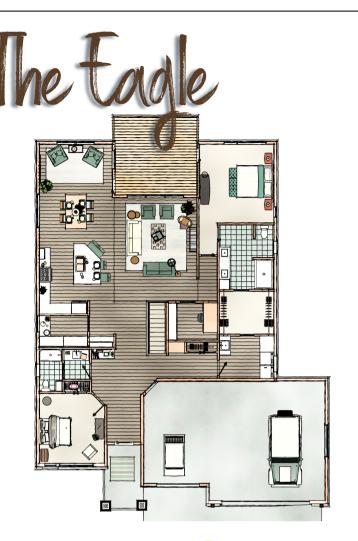

Breathtaking PRIME golf course view!

Large spacious Entry

8' tall entry door

Large kitchen with island

Kitchen flex area: Coffee Bar / Beverage bar

Walk-in Pantry with counter (optional sink)

Great Room with 10-1/2' ceiling

Large windows throughout

Master Suite with walk-in closet

laundry room connected to master closet

2nd Bedroom with full bath

Mud entry bench, hooks /closet

Lower Level with Bedroom #3&4

Lower Full Bath

Family Room with covered patio