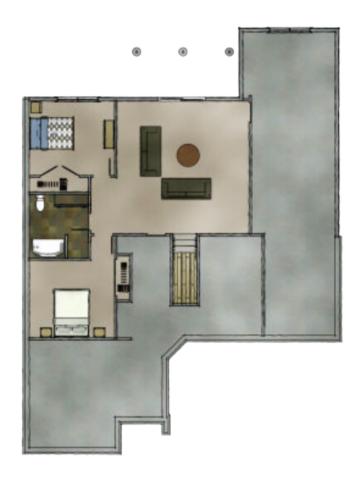

Large windows throughout

Master Suite with walk-in closet

laundry room connected to master closet

2nd Bedroom with full bath

Mud entry bench, hooks /closet

Lower Level with Bedroom #3&4

Lower Full Bath

Family Room with covered patio

Options for more finished space too!

Lots of storage space!

Builder **Gary Byker** 616-292-1398

LakesideDunes.com

Customized to your own style

Confirm Floor Plan
Select exterior textures and colors
Choose front door style
Decide on interior door profiles
Customize cabinetry details
Select countertops
Explore flooring options
Consider backsplash designs
Choose plumbing fixtures
Select lighting fixtures
Finalize paint colors